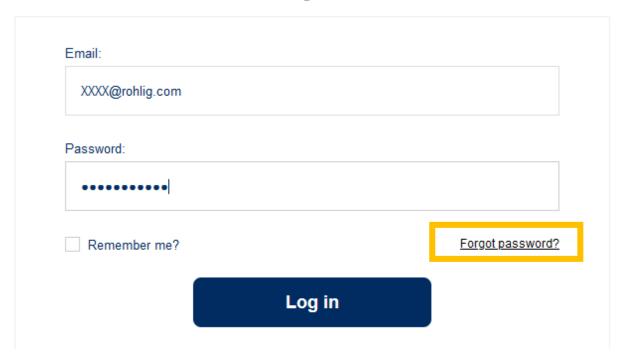

## www.rohlig-promotion.com

First of all, please accept all cookies via the blue cogwheel at the bottom left

As an existing user, you already have an account and only need to reset your password once. Please click on "Forgot password?" on the login page in the store www.rohlig-promotion.com.

## **Returning Customer**

From now on, your e-mail address will be your regular Röhlig e-mail address. After entering this and clicking on "Recover", you will be sent an email with a link to the password assignment.